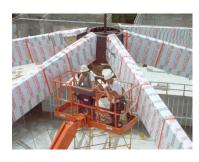

#### Bridge Structures

Timber is the oldest known bridge construction material. It can be used to build the most natural and beautiful structures. The Glulam Bridges are strong and economical. The Glulam bridges can last up to 100 years when properly pressure treated and maintained.