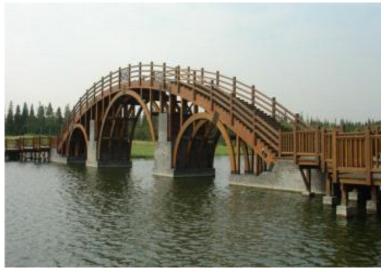

#### Bridge Structures

Timber is the oldest known bridge construction material. It can be used to build the most natural and beautiful structures. The Glulam Bridges are strong and economical. The Glulam bridges can last up to 100 years when properly pressure treated and maintained.