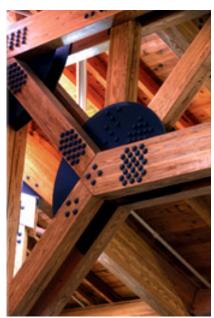

### Religious Buildings

The timber structure's strong points are it's large span and space.This can meet your design. A great attribute of the timber structure is the timeliness and cleanliness to blend its surroundings with ease and comfort.