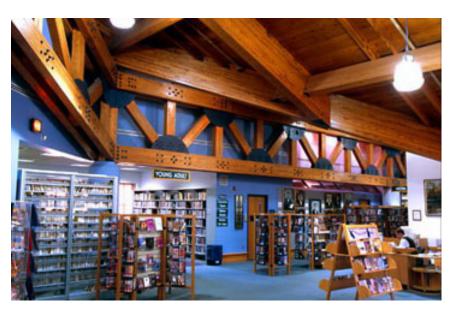

### Public Buildings --- Library

Components made of glulam are easily worked and produced using energy-efficient and environmentalfriendly manufacturing processes that offer excellent opportunity to customize both shapes and sizes.