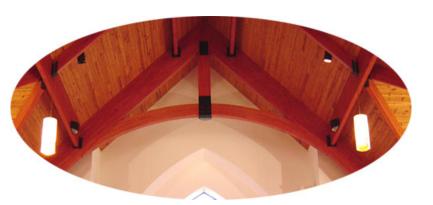

### Religious Buildings

The timber structure's strong points are it's large span and space.This can meet your design. A great attribute of the timber structure is the timeliness and cleanliness to blend its surroundings with ease and comfort.