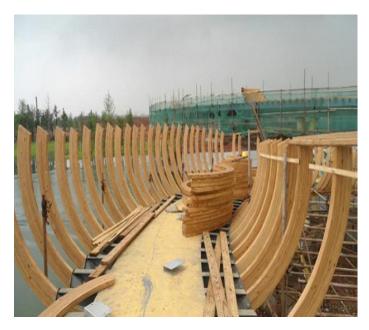

#### Bridge Structures

Timber is the oldest known bridge construction material. It can be used to build the most natural and beautiful structures. The Glulam Bridges are strong and economical. The Glulam bridges can last up to 100 years when properly pressure treated and maintained.