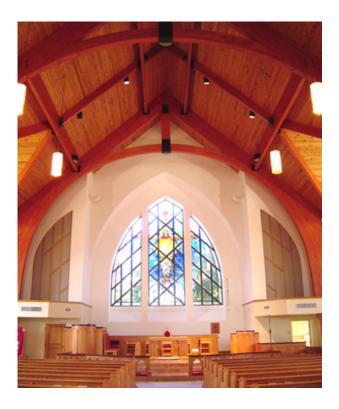

### Religious Buildings

The timber structure's strong points are it's large span and space.This can meet your design. A great attribute of the timber structure is the timeliness and cleanliness to blend its surroundings with ease and comfort.