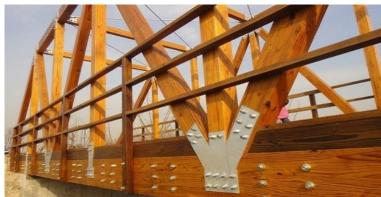

#### Bridge Structures

Timber is the oldest known bridge construction material. It can be used to build the most natural and beautiful structures. The Glulam Bridges are strong and economical. The Glulam bridges can last up to 100 years when properly pressure treated and maintained.