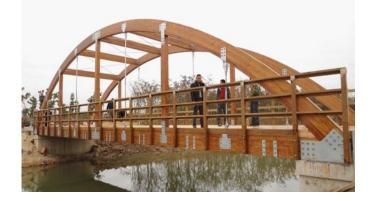

#### Bridge Structures

Timber is the oldest known bridge construction material. It can be used to build the most natural and beautiful structures. The Glulam Bridges are strong and economical. The Glulam bridges can last up to 100 years when properly pressure treated and maintained.