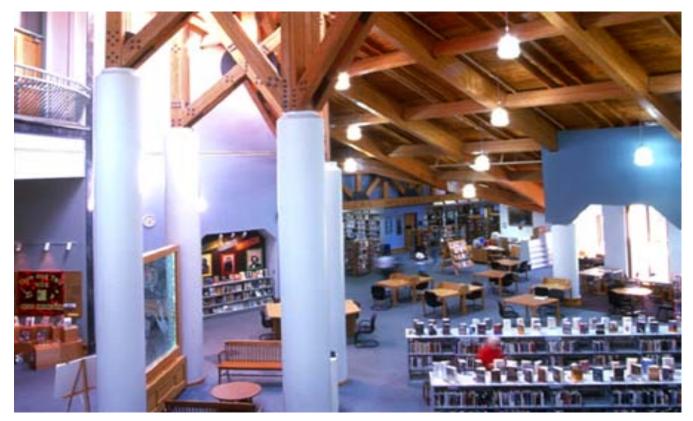

### Public Buildings --- Library

Components made of glulam are easily worked and produced using energy-efficient and environmentalfriendly manufacturing processes that offer excellent opportunity to customize both shapes and sizes.