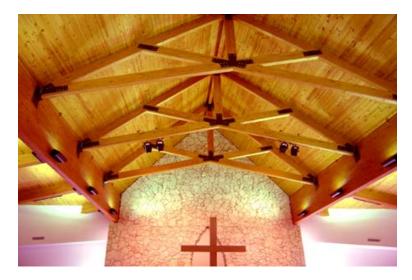

### Religious Buildings

The timber structure's strong points are it's large span and space.This can meet your design. A great attribute of the timber structure is the timeliness and cleanliness to blend its surroundings with ease and comfort.