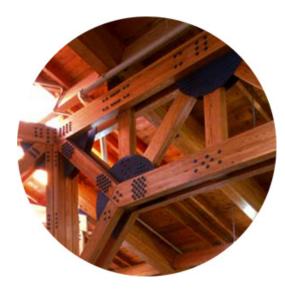

### Public Buildings --- Library

Components made of glulam are easily worked and produced using energy-efficient and environmentalfriendly manufacturing processes that offer excellent opportunity to customize both shapes and sizes.