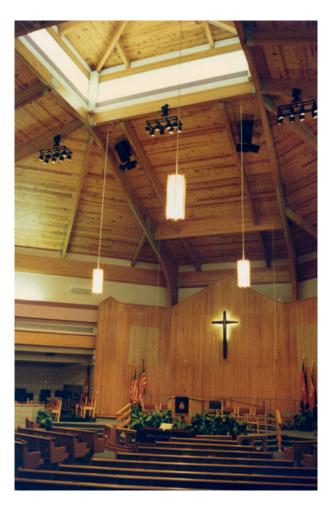

### Religious Buildings

The timber structure's strong points are it's large span and space.This can meet your design. A great attribute of the timber structure is the timeliness and cleanliness to blend its surroundings with ease and comfort.