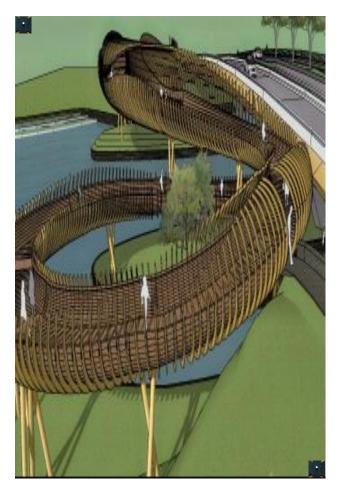

#### Bridge Structures

Timber is the oldest known bridge construction material. It can be used to build the most natural and beautiful structures. The Glulam Bridges are strong and economical. The Glulam bridges can last up to 100 years when properly pressure treated and maintained.