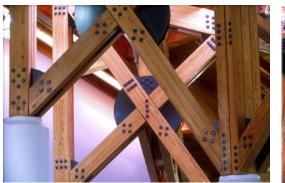

### Religious Buildings

The timber structure's strong points are it's large span and space.This can meet your design. A great attribute of the timber structure is the timeliness and cleanliness to blend its surroundings with ease and comfort.